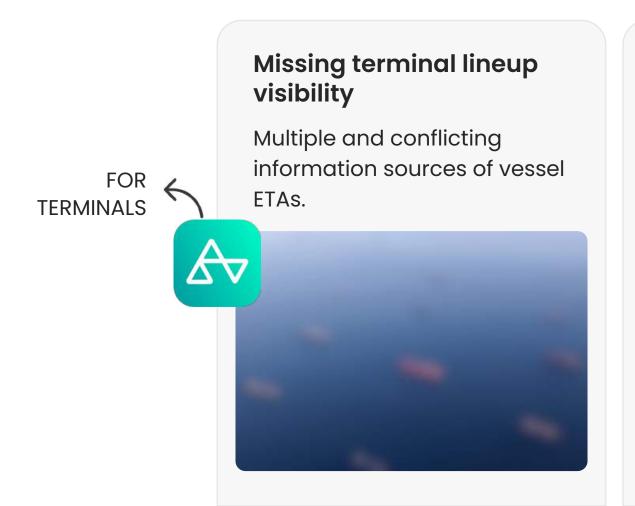

## Proactively managing vessel arrivals is difficult

Various sources with different information for vessel ETA

- Last minute changes
- Difficult to keep track in real-time