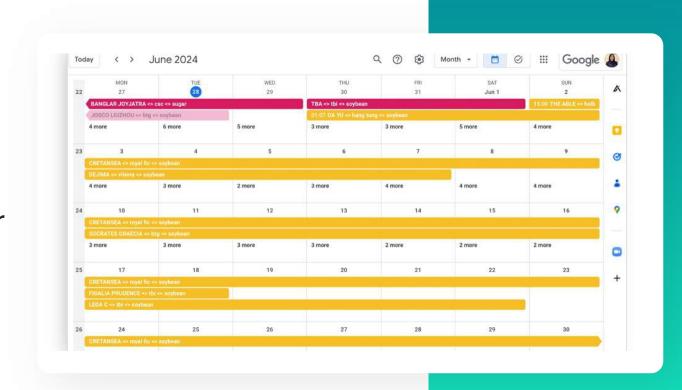

### Calendar integration for easy overview

Automatic data sync

Outlook and Google Calendar

Manage berthing conflicts proactively