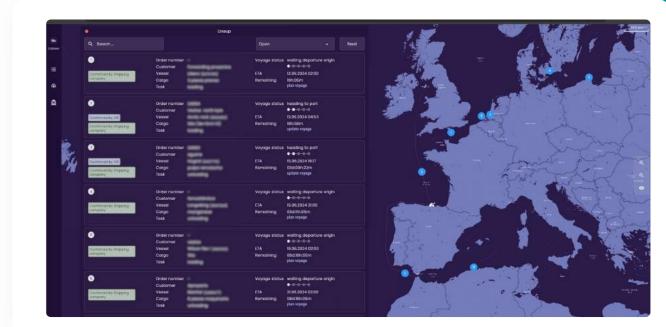

# Full visibility of arrival schedules and potential berth availability conflicts

Single source of truth

### **Terminal Dashboard**

Single source of truth for vessel arrivals

Outlook calendar integration

Predicted and recorded timestaps

Alerts and collaboration