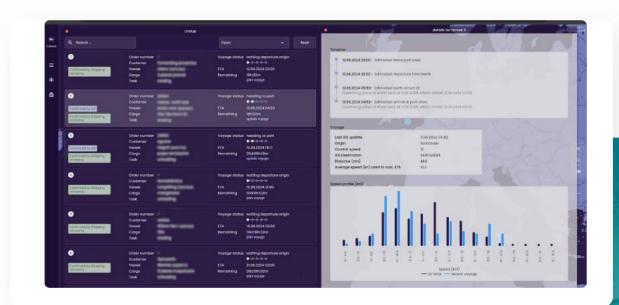

### **Terminal Dashboard**

Single source of truth for vessel arrivals

Outlook calendar integration

Predicted and recorded timestaps

Alerts and collaboration