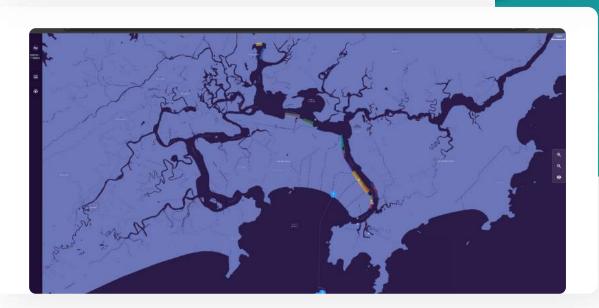

# Full visibility of arrival schedules and potential berth availability conflicts

Single source of truth

### **Terminal Dashboard**

Single source of truth for vessel arrivals

Outlook calendar integration

Predicted and recorded timestaps

Alerts and collaboration